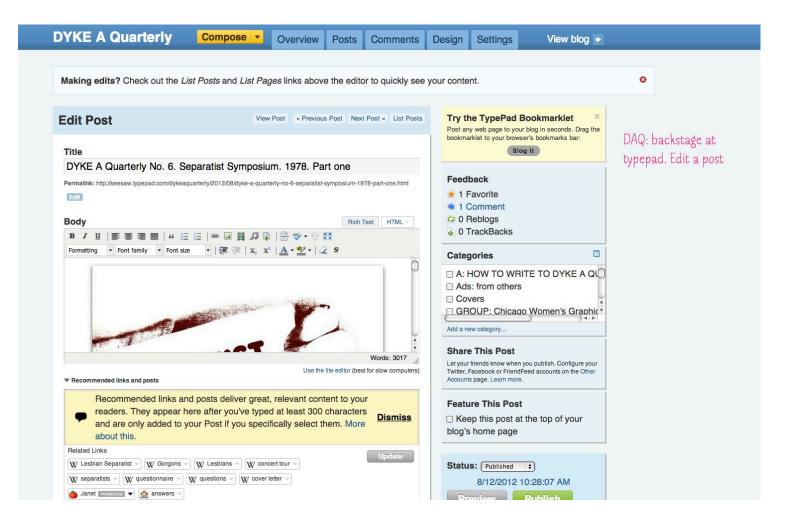

### educational

beautiful

| these same start start start start start                                                                                                                                                                                                                                                                                                                                                                                                                                                                                                                                                                                                                                                                                                                                                                                                                                                                                                                                                                                                                                                                                                                                                                                                                                                                                                                                                                                                                                                                                                                                                                                                                                                                                                                                                                                                                                                                                                                                                                                                                                                                                       | and all inter                                  |
|--------------------------------------------------------------------------------------------------------------------------------------------------------------------------------------------------------------------------------------------------------------------------------------------------------------------------------------------------------------------------------------------------------------------------------------------------------------------------------------------------------------------------------------------------------------------------------------------------------------------------------------------------------------------------------------------------------------------------------------------------------------------------------------------------------------------------------------------------------------------------------------------------------------------------------------------------------------------------------------------------------------------------------------------------------------------------------------------------------------------------------------------------------------------------------------------------------------------------------------------------------------------------------------------------------------------------------------------------------------------------------------------------------------------------------------------------------------------------------------------------------------------------------------------------------------------------------------------------------------------------------------------------------------------------------------------------------------------------------------------------------------------------------------------------------------------------------------------------------------------------------------------------------------------------------------------------------------------------------------------------------------------------------------------------------------------------------------------------------------------------------|------------------------------------------------|
| » DYNE A Quarterly James No.3, pp. 45-47, Reviews   Main  <br>DYNE A Quarterly, no.3, 1976, pp. 34-43, Alice Austen.»                                                                                                                                                                                                                                                                                                                                                                                                                                                                                                                                                                                                                                                                                                                                                                                                                                                                                                                                                                                                                                                                                                                                                                                                                                                                                                                                                                                                                                                                                                                                                                                                                                                                                                                                                                                                                                                                                                                                                                                                          | Dubothcia.maier                                |
| April 15, 2012<br>DYKE A QUARTERLY Issue No. 3, 1976. pp                                                                                                                                                                                                                                                                                                                                                                                                                                                                                                                                                                                                                                                                                                                                                                                                                                                                                                                                                                                                                                                                                                                                                                                                                                                                                                                                                                                                                                                                                                                                                                                                                                                                                                                                                                                                                                                                                                                                                                                                                                                                       | A SUPE TO WRITE TO UTER<br>A DUARTIBLY ARCHIVE |
| 44,45 Emotional Life Insurance                                                                                                                                                                                                                                                                                                                                                                                                                                                                                                                                                                                                                                                                                                                                                                                                                                                                                                                                                                                                                                                                                                                                                                                                                                                                                                                                                                                                                                                                                                                                                                                                                                                                                                                                                                                                                                                                                                                                                                                                                                                                                                 | Adaptions where                                |
|                                                                                                                                                                                                                                                                                                                                                                                                                                                                                                                                                                                                                                                                                                                                                                                                                                                                                                                                                                                                                                                                                                                                                                                                                                                                                                                                                                                                                                                                                                                                                                                                                                                                                                                                                                                                                                                                                                                                                                                                                                                                                                                                | Centers                                        |
| Contraction of the owner of the transformer of                                                                                                                                                                                                                                                                                                                                                                                                                                                                                                                                                                                                                                                                                                                                                                                                                                                                                                                                                                                                                                                                                                                                                                                                                                                                                                                                                                                                                                                                                                                                                                                                                                                                                                                                                                                                                                                                                                                                                                                                                                                                                 | GROUP: Chicago Humori's<br>Graphics Collective |
|                                                                                                                                                                                                                                                                                                                                                                                                                                                                                                                                                                                                                                                                                                                                                                                                                                                                                                                                                                                                                                                                                                                                                                                                                                                                                                                                                                                                                                                                                                                                                                                                                                                                                                                                                                                                                                                                                                                                                                                                                                                                                                                                | GROUP: Inwa, City Women's<br>Press             |
| Transferrer Transferrer                                                                                                                                                                                                                                                                                                                                                                                                                                                                                                                                                                                                                                                                                                                                                                                                                                                                                                                                                                                                                                                                                                                                                                                                                                                                                                                                                                                                                                                                                                                                                                                                                                                                                                                                                                                                                                                                                                                                                                                                                                                                                                        | Illustrations                                  |
|                                                                                                                                                                                                                                                                                                                                                                                                                                                                                                                                                                                                                                                                                                                                                                                                                                                                                                                                                                                                                                                                                                                                                                                                                                                                                                                                                                                                                                                                                                                                                                                                                                                                                                                                                                                                                                                                                                                                                                                                                                                                                                                                | Damain AL                                      |
| Supervised Street Street                                                                                                                                                                                                                                                                                                                                                                                                                                                                                                                                                                                                                                                                                                                                                                                                                                                                                                                                                                                                                                                                                                                                                                                                                                                                                                                                                                                                                                                                                                                                                                                                                                                                                                                                                                                                                                                                                                                                                                                                                                                                                                       | Internet. et al                                |
|                                                                                                                                                                                                                                                                                                                                                                                                                                                                                                                                                                                                                                                                                                                                                                                                                                                                                                                                                                                                                                                                                                                                                                                                                                                                                                                                                                                                                                                                                                                                                                                                                                                                                                                                                                                                                                                                                                                                                                                                                                                                                                                                | lamo es                                        |
|                                                                                                                                                                                                                                                                                                                                                                                                                                                                                                                                                                                                                                                                                                                                                                                                                                                                                                                                                                                                                                                                                                                                                                                                                                                                                                                                                                                                                                                                                                                                                                                                                                                                                                                                                                                                                                                                                                                                                                                                                                                                                                                                | Terrer 4.4                                     |
|                                                                                                                                                                                                                                                                                                                                                                                                                                                                                                                                                                                                                                                                                                                                                                                                                                                                                                                                                                                                                                                                                                                                                                                                                                                                                                                                                                                                                                                                                                                                                                                                                                                                                                                                                                                                                                                                                                                                                                                                                                                                                                                                | Terrent #3                                     |
| Construction of the section of the s | Terrers Ad                                     |
|                                                                                                                                                                                                                                                                                                                                                                                                                                                                                                                                                                                                                                                                                                                                                                                                                                                                                                                                                                                                                                                                                                                                                                                                                                                                                                                                                                                                                                                                                                                                                                                                                                                                                                                                                                                                                                                                                                                                                                                                                                                                                                                                | LESIMAN BURNENS DIAM                           |
| Emotional Life Innurance Certificate                                                                                                                                                                                                                                                                                                                                                                                                                                                                                                                                                                                                                                                                                                                                                                                                                                                                                                                                                                                                                                                                                                                                                                                                                                                                                                                                                                                                                                                                                                                                                                                                                                                                                                                                                                                                                                                                                                                                                                                                                                                                                           | Press                                          |